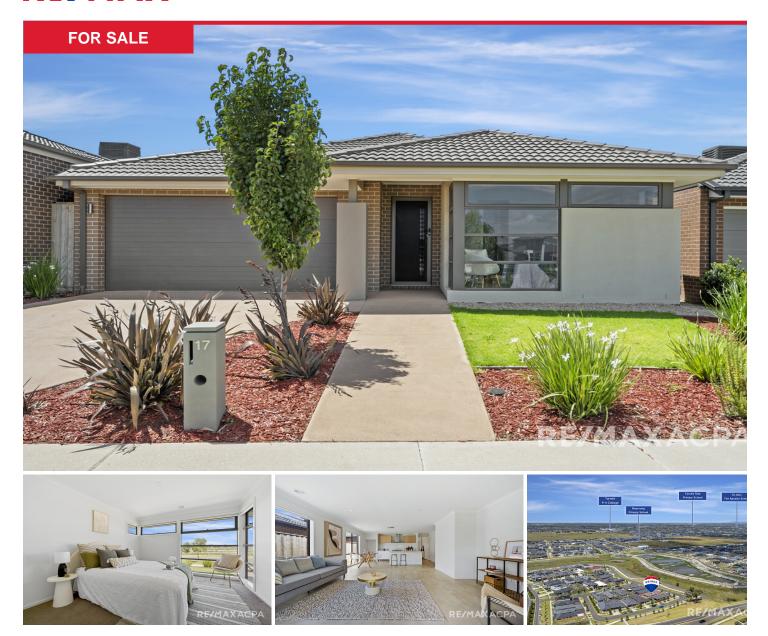

## 17 Botany Circuit, Tarneit

Step into the highly sought-after pocket of Tarneit and experience the epitome of modern living in this impressive 4-bedroom home. With a well-designed floor plan, this residence offers flexible living space tailored to meet the demands of contemporary families.

Join us as we explore the wonderful features of this lovely home:

- \* Master bedroom with a walk-in-robe and ensuite
- \* Remaining bedrooms, each equipped with built-in robes for ample storage
- \* Open plan kitchen, meals, and living area, fostering a sense of togetherness
- \* Kitchen featuring stainless steel appliances
- \* Separate living area for added versatility
- \* Downlights, creating a warm and inviting atmosphere
- \* Enjoy year-round comfort with ducted heating and evaporative cooling
- \* Alfresco, ideal for outdoor dining and entertaining
- \* Convenient double remote garage with internal access, ensuring secure parking